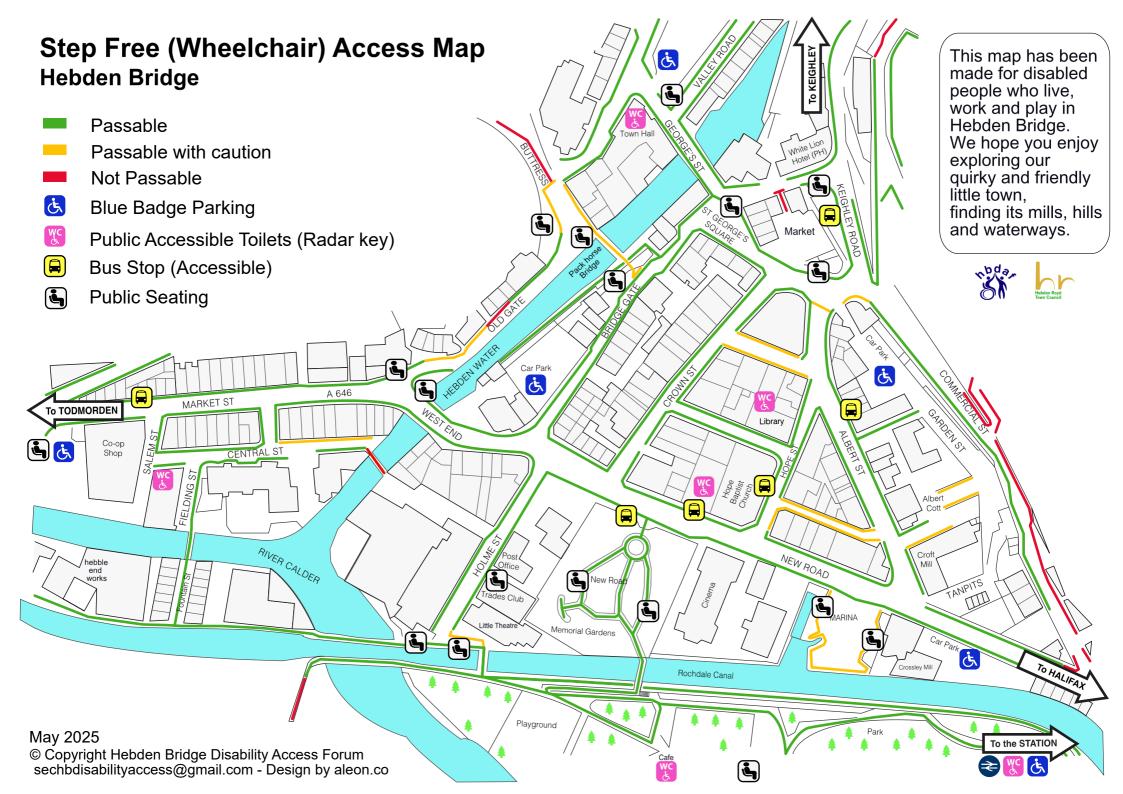

AT = Accessible Toilet **PR** = Portable Ramp available **HL** = Hearing Loop **RA** = Rear Access **DP** = Blue Badge parking All listed are step free, rise less than 2.5cm/1inch for safe use by most wheelchairs. Ramps at own risk. Accessible toilets - customer use only except Town Hall. Public toilets on map - open times vary, New Road toilet is **always** open. Park toilet open April - October.

Correct to the best of our knowledge

Issued May 2025.